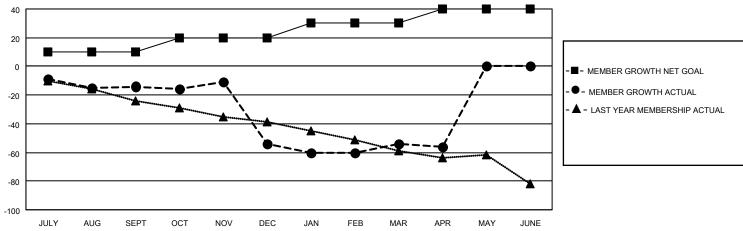

## District 33 N

| Clubs RESULTS FOR 2021-2022 |   |   |   | Members RESULTS FOR 2021-2022 |    |    |    |
|-----------------------------|---|---|---|-------------------------------|----|----|----|
|                             |   |   |   |                               |    |    |    |
| JULY/AUG/SEPT               | 0 | 0 | 0 | JULY/AUG/SEPT                 | 10 | 4  | 17 |
| OCT/NOV/DEC                 | 0 | 0 | 2 | OCT/NOV/DEC                   | 10 | 32 | 69 |
| JAN/FEB/MAR                 | 1 | 0 | 0 | JAN/FEB/MAR                   | 10 | 51 | 16 |
| APR/MAY/JUNE                | 1 | 0 | 0 | APR/MAY/JUNE                  | 10 | 5  | 7  |